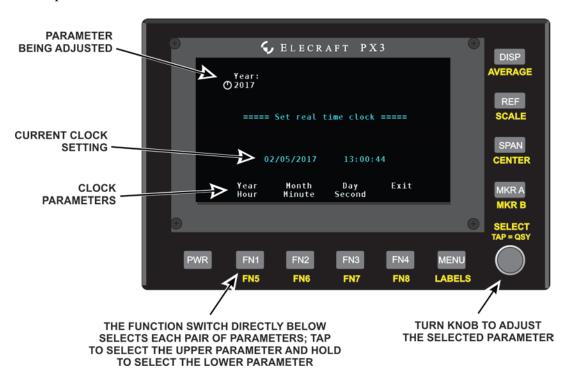

## 2. Page 28 under Mass Storage Support:

The date and time added to files stored on the MSD are determined by a clock in the PX3. Set the clock as follows:

- MENU: MSD menu
- Tap the SELECT knob to enter the MSD Menu and then turn it to select Set Clock.
- Tap the 🛇 SELECT knob and enter the current date and time as shown below: